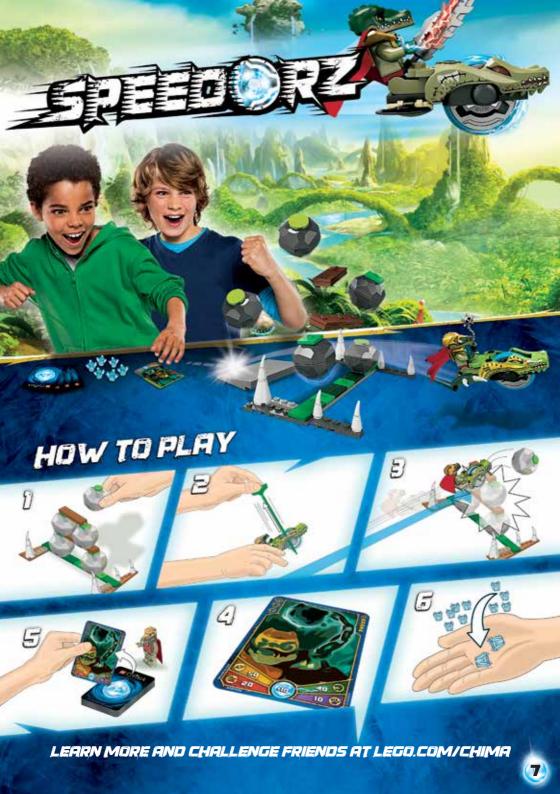

VENS AND TOGETHER THEY PLAN TO CONQUER THE NOBLE LIONS AND SEIZE THE CHI OF CHIMA!

THE LIONS AND EAGLES DEFEND COURAGEOUSLY...

THESE ARE THE LEGENDS OF CHIMA:













CHIEF HUSTLER. RESPECTED AND REVERED BY THE RAVEN TRIBE, WHO LIKE TO COLLECT SHINY OBJECTS.



LEADER OF THE WOLF PACK, NOT TO BE TRUSTED. WILLING TO DO ANYTHING TO MAINTAIN HIS CONTROL OF THE PACK, WHETHER IT'S WIN, LOOSE, CHEAT, OR RUN AWAY.



CRAGGER THE CROCODILE PRINCE - BACKED BY HIS SISTER CROOLER, HE WANTS TO CONTROL ALL OF THE CHI IN CHIMA.



LAVAL THE LION PRINCE - YOUNG, BRAVE AND STRONG, LAVAL PROTECTS THE CHI AND ASSURES IT IS SHARED EQUALLY BY ALL THE ANIMALS.



ERIS THE EAGLE - LAVAL'S GOOD FRIEND. SHE IS WISE, BRAVE, AND ALWAYS WILLING TO HELP OUT WHEN LAVAL GETS INTO TROUBLE.