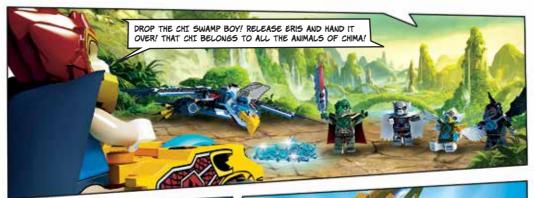

THE POWER OF THE CHI HAS ENSURED PEACE AND BALANCE BETWEEN THE ANIMALS OF CHIMA FOR EONS.BUT NOT ANYMORE! CRAGGER, THE CROCODILE PRINCE, HAS PLANNED A REVOLT AGAINST THE NOBLE LIONS.

HE'S JOINED FORCES WITH THE WOLVES AND RAVENS AND TOGETHER THEY PLAN TO CONQUER THE NOBLE LIONS AND SEIZE THE CHI OF CHIMA!

CRAGGER THE CROCODILE PRINCE - BACKED BY HIS SISTER CROOLER, HE WANTS TO CONTROL ALL OF THE CHI IN CHIMA.

LAVAL THE LION PRINCE - YOUNG, BRAVE AND STRONG, LAVAL PROTECTS THE CHI AND ASSURES IT IS SHARED EQUALLY BY ALL THE ANIMALS.

ERIS THE EAGLE - LAVAL'S GOOD FRIEND. SHE IS WISE, BRAVE, AND ALWAYS WILLING TO HELP OUT WHEN LAVAL GETS INTO TROUBLE.