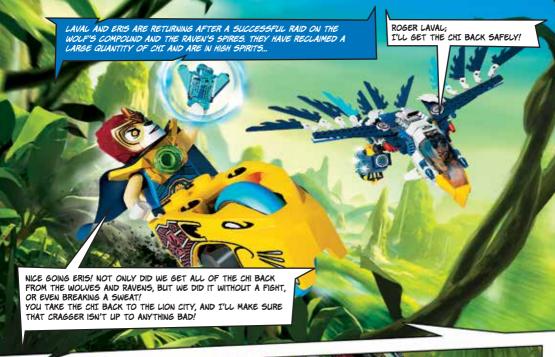

TH THE WOLVES AND RAVENS AND TOGETHER THEY PLAN TO CONQUER THE NOBLE LIONS AND SEIZE THE CHI OF CHIMA!

THE LIONS AND EAGLES DEFEND COURAGEOUSLY...

THESE ARE THE LEGENDS OF CHIMA:













CHIEF HUSTLER. RESPECTED AND REVERED BY THE RAVEN TRIBE, WHO LIKE TO COLLECT SHINY OBJECTS.



LEADER OF THE WOLF PACK, NOT TO BE TRUSTED. WILLING TO DO ANYTHING TO MAINTAIN HIS CONTROL OF THE PACK, WHETHER IT'S WIN, LOOSE, CHEAT, OR RUN AWAY.



CRAGGER THE CROCODILE PRINCE - BACKED BY HIS SISTER CROOLER, HE WANTS TO CONTROL ALL OF THE CHI IN CHIMA.



LAVAL THE LION PRINCE - YOUNG, BRAVE AND STRONG, LAVAL PROTECTS THE CHI AND ASSURES IT IS SHARED EQUALLY BY ALL THE ANIMALS.



ERIS THE EAGLE - LAVAL'S GOOD FRIEND. SHE IS WISE, BRAVE, AND ALWAYS WILLING TO HELP OUT WHEN LAVAL GETS INTO TROUBLE.