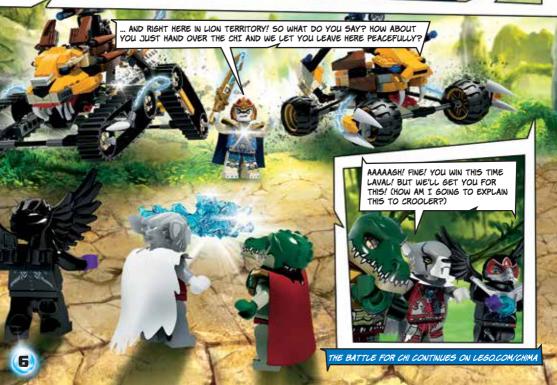

CRAGGER THE CROCODILE PRINCE - BACKED BY HIS SISTER CROOLER, HE WANTS TO CONTROL ALL OF THE CHI IN CHIMA.

LAVAL THE LION PRINCE - YOUNG, BRAVE AND STRONG, LAVAL PROTECTS THE CHI AND ASSURES IT IS SHARED EQUALLY BY ALL THE ANIMALS.