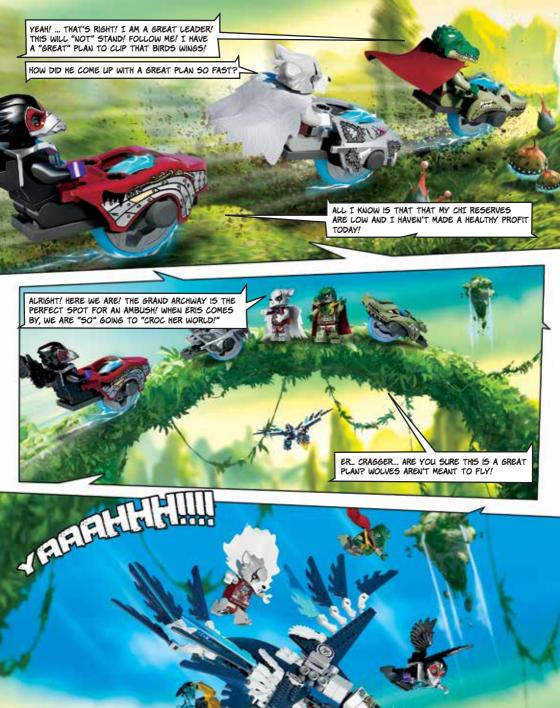

THE POWER OF THE CHI HAS ENSURED PEACE AND BALANCE BETWEEN THE ANIMALS OF CHIMA FOR EONS.BUT NOT ANYMORE! CRAGGER, THE CROCODILE PRINCE, HAS PLANNED A REVOLT AGAINST THE NOBLE LIONS.

HE'S JOINED FORCES WITH THE WOLVES AND RAVENS AND TOGETHER THEY PLAN TO CONQUER THE NOBLE LIONS AND SEIZE THE CHI OF CHIMA!

CRAGGER THE CROCODILE PRINCE - BACKED BY HIS SISTER CROOLER, HE WANTS TO CONTROL ALL OF THE CHI IN CHIMA.

LAVAL THE LION PRINCE - YOUNG, BRAVE AND STRONG, LAVAL PROTECTS THE CHI AND ASSURES IT IS SHARED EQUALLY BY ALL THE ANIMALS.