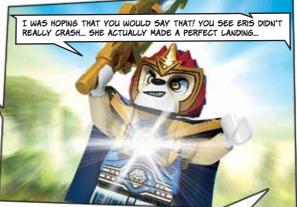

ERIS THE EAGLE - LAVAL'S GOOD FRIEND. SHE IS WISE, BRAVE, AND ALWAYS WILLING TO HELP OUT WHEN LAVAL GETS INTO TROUBLE.