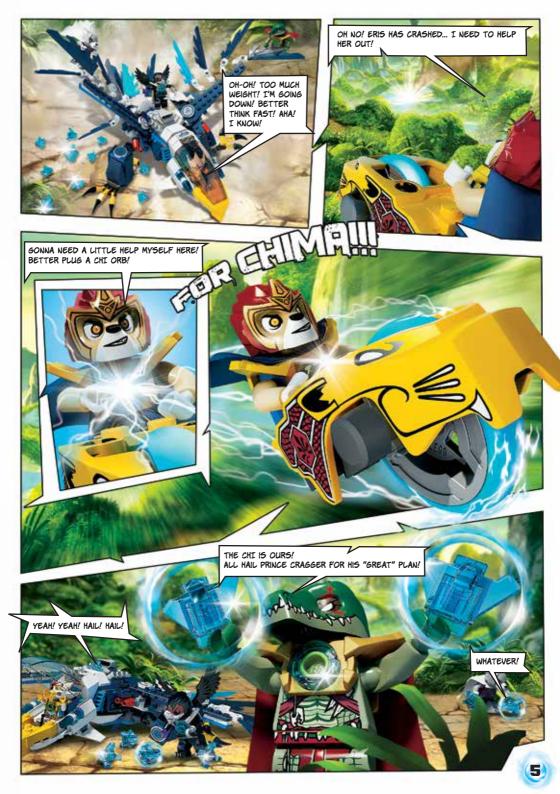

CRAGGER THE CROCODILE PRINCE - BACKED BY HIS SISTER CROOLER, HE WANTS TO CONTROL ALL OF THE CHI IN CHIMA.

LAVAL THE LION PRINCE - YOUNG, BRAVE AND STRONG, LAVAL PROTECTS THE CHI AND ASSURES IT IS SHARED EQUALLY BY ALL THE ANIMALS.

ERIS THE EAGLE - LAVAL'S GOOD FRIEND. SHE IS WISE, BRAVE, AND ALWAYS WILLING TO HELP OUT WHEN LAVAL GETS INTO TROUBLE.