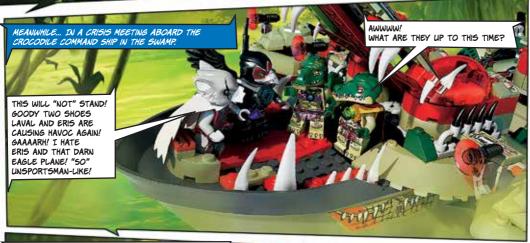

THE POWER OF THE CHI HAS ENSURED PEACE AND BALANCE BETWEEN THE ANIMALS OF CHIMA FOR EONS.BUT NOT ANYMORE! CRAGGER, THE CROCODILE PRINCE, HAS PLANNED A REVOLT AGAINST THE NOBLE LIONS.

HE'S JOINED FORCES WITH THE WOLVES AND RAVENS AND TOGETHER THEY PLAN TO CONQUER THE NOBLE LIONS AND SEIZE THE CHI OF CHIMA!